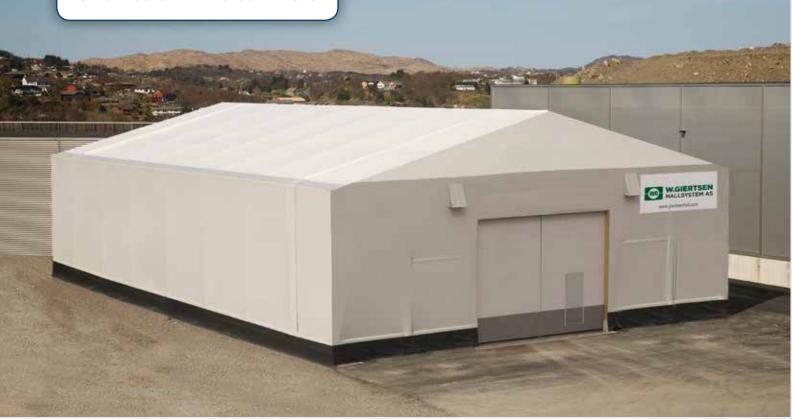

### NG1 Steel

- 10 x 24/32 m
- Galvanized steel frame
- Weight 2.750 kg
- Installation 6-8 persons 1 day
- Modules 4 m sections

#### **PVC cover**

- Flame retardant
- Snow-load 0,75kN
- Wind load 32 m/s
- Door opening 4,1 x 4 m

#### Storage space

Approximately 500 m<sup>3</sup> storage volume for 10x24 m

### NG1 Aluminum

- 10 x 24/32 m
- Aluminum frame
- Gross weight 1.600 kg
- Installation 4–6 persons 1 day
- Modules 4 m sections

- Designed according to the technical specification of World Food Programme (WFP)
- Rigid frame and fewer components makes logistics easier
- Easy, fast and safe installation
- Until 7 units in one 20" container