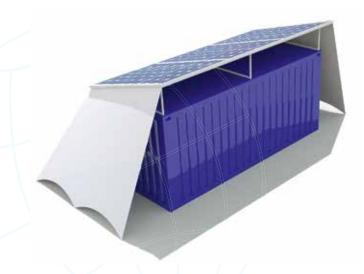

# Giertsen Integrated Solar Power (GISP)

# Successful pilot project in Dadaab, Kenya

- No CO<sub>2</sub> foot prints
- No fuel costs
- No logistic
- Limited maintenance
- Environmental friendly
- Reduced vulnerability to power loss
- Energy independence
- Maximum reliability
- Online monitoring system
- Ready for hybrid solutions

GISP is based on state of the art components to ensure sustainable energy and limited maintenance. The green electrical power eliminates the carbon footprint.

GISP is a plug and play solution ready to connect to any kind of hybrid solutions. The different solutions is tailor-made to fit the

- NG15 multipurpose hall 6 x 15 m; 12,8 kWp
- NG1 10 x 24 m; 34, 5 kWp plus additional 3 kWp if solar also is mounted on the container station.