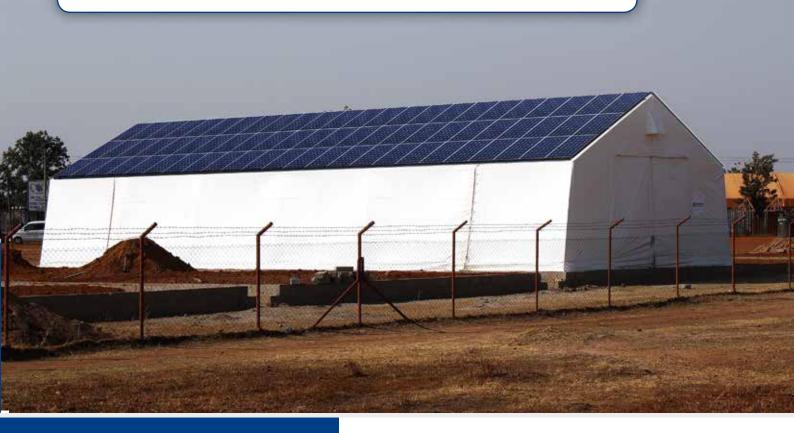

# Giertsen Integrated Solar Power (GISP)

# Successful pilot project in Dadaab, Kenya

- No CO<sub>2</sub> foot prints
- No fuel costs
- No logistic
- Limited maintenance
- Environmental friendly
- Reduced vulnerability to power loss
- Energy independence
- Maximum reliability
- Online monitoring system
- Ready for hybrid solutions

GISP is based on state of the art components to ensure sustainable energy and limited maintenance. The green electrical power eliminates the carbon footprint.

GISP is a plug and play solution ready to connect to any kind of hybrid solutions. The different solutions is tailor-made to fit the

- NG15 multipurpose hall 6 x 15 m; 12,8 kWp
- NG1 10 x 24 m; 34, 5 kWp plus additional 3 kWp if solar also is mounted on the container station.