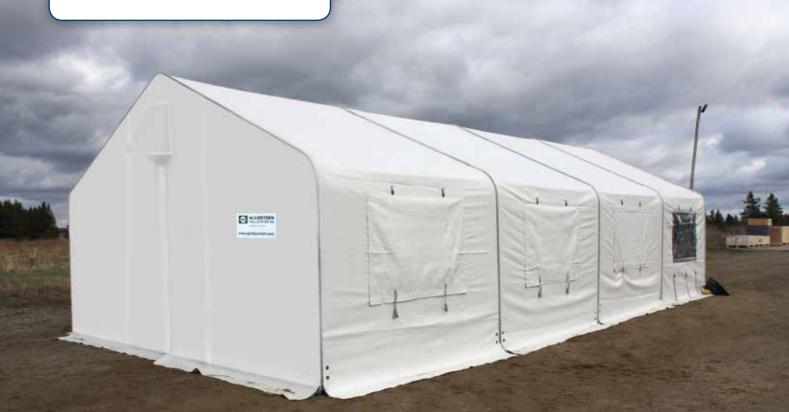

#### Features:

- 6 m wide and modular sections of
  3 meters starting from 6 m (6 x 6 m).
- Aluminum framework of high quality
- PVC fabric, flame retardant
- With or without windows
- Two folding doors 2 x 2 m is standard
- Withstand windload of 30 m/s
- 6x6 m 36 sq.m: 410 kg: 20 units/20′ container
- 6x9 m 54 sq.m: 520 kg: 16 units/20′ container
- 6x12 m 72 sq.m: 630 kg: 14 units/20′ container
- 6x15 m 90 sq.m: 740 kg. 14 units/20′ container
- Fast, easy and safe installation

Designed according to the technical specification of World Food Programme (WFP)

#### Multiple fields of use:

- Class room
- Transition shelter
- Meeting room
- Workshop
- Accommodation
- Nursing
- Hospital

- Car parking shelter
- Storage hall
- Peace keeping
- Dining hall