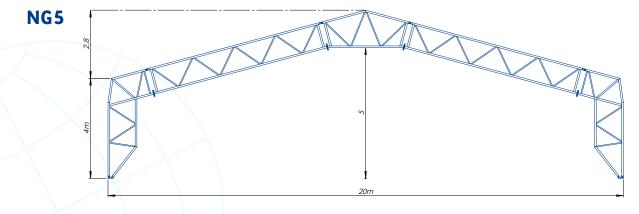

#### Large storage capacity

**Giertsen Hall NG5** suits the requirements for temporary and permanent storage or production facility in most environments because of its spacious and traditional form. The hall is a lightweight, prefabricated construction made of high quality galvanized steel. It is covered in PVC canvas; a material that is fire retardant, UV stabilised and protected against fungus.

- Double coated, high strength PVC fabric
- Span from 10 to 40 metres
- Wall height from 3 to 9 metres, other hights on request
- Length as required
- Delivered in accordance to the Norwegian building regulations for snow- and wind load