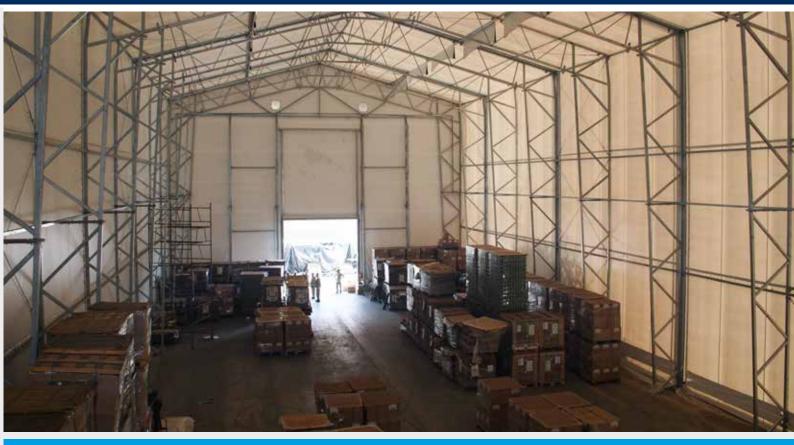

#### NG3 – a quick overview

- Cost effective
- Width:10, 12, 15, 20 and 25 meters
- Length: Unlimited, 4 meter modules, 5 meter modules for Africa
- Wall height: 3,4,5 and 6 meters
- Great storage and flexible logistics
- Fans and ventilation system available
- Various types of gates and personell entrances
- Quick installation
- Lightweight construction
- High quality canvas
- High re-sale value

#### GiertsenHall - The relocatable building system

NG3 suits you requirement for temporary or permanent storage or production location in most environments. The lightweight prefabricated construction is made of fire resisting and UV-protected canvas and high quality galvanised steel.

#### **CONSTRUCTION AND INSTALLATION**

Our in-house enginnering department can adapt all Giertsen halls to your needs, as well as local requirements and building regulations. Installation is easy, quick and safe and we offer supervisors or a full technical team for construction and dismantling on short noice.