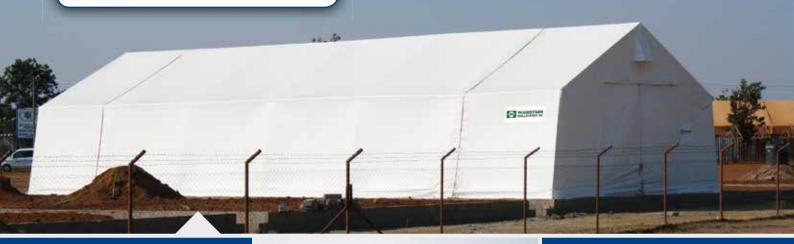

# Giertsen Hall

### NG1 Steel

- 10 x 24/32 m
- Galvanized steel frame
- Weight 2.750 kg
- Installation 6-8 persons 1 day
- Modules 4 m sections

#### **PVC cover**

- Flame retardant
- Snow-load 0,75kN
- Wind load 32 m/s
- Door opening 4,1 x 4 m

#### Storage space

Approximately 500 m<sup>3</sup> storage volume for 10x24 m

### NG1 Aluminum

- 10 x 24/32 m
- Aluminum frame
- Gross weight 1.600 kg
- Installation 4–6 persons 1 day
- Modules 4 m sections

- Designed according to the technical specification of World Food Programme (WFP)
- Rigid frame and fewer components makes logistics easier
- Easy, fast and safe installation
- Until 7 units in one 20" container