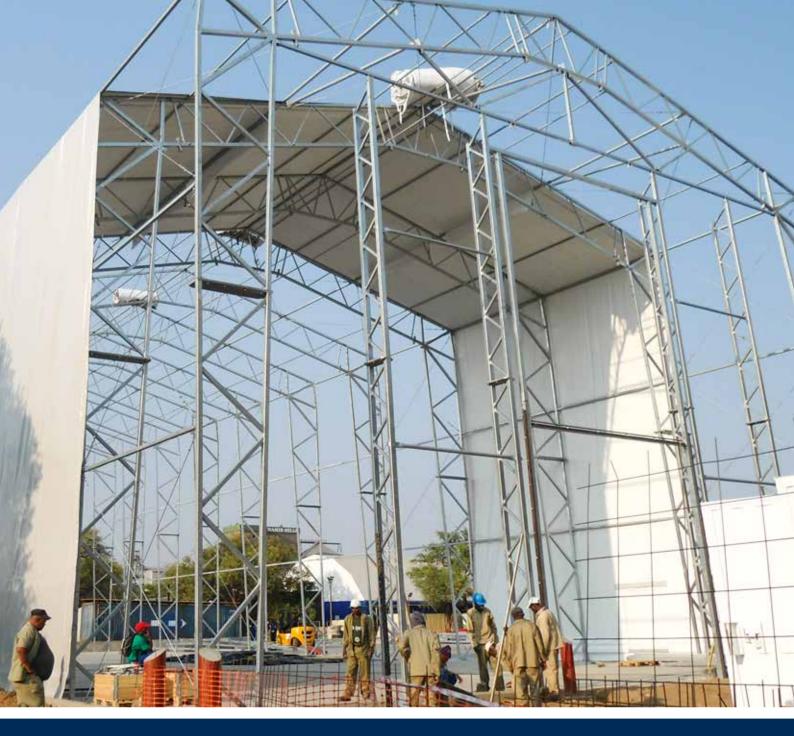

#### GiertsenHall - The relocatable building system

NG3 suits you requirement for temporary or permanent storage or production location in most environments. The lightweight prefabricated construction is made of fire resisting and UV-protected canvas and high quality galvanised steel.

#### **CONSTRUCTION AND INSTALLATION**

Our in-house enginnering department can adapt all Giertsen halls to your needs, as well as local requirements and building regulations. Installation is easy, quick and safe and we offer supervisors or a full technical team for construction and dismantling on short noice.