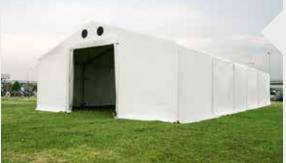

#### Features:

- 6 m wide and modular sections of
  3 meters starting from 6 m (6 x 6 m).
- Aluminum framework of high quality
- PVC fabric, flame retardant
- With or without windows
- Two folding doors 2 x 2 m is standard
- Withstand windload of 30 m/s
- 6x6 m 36 sq.m: 410 kg: 20 units/20′ container
- 6x9 m 54 sq.m: 520 kg: 16 units/20′ container
- 6x12 m 72 sq.m: 630 kg: 14 units/20′ container
- 6x15 m 90 sq.m: 740 kg. 14 units/20′ container
- Fast, easy and safe installation

Designed according to the technical specification of World Food Programme (WFP)

#### Multiple fields of use:

- Class room
- Transition shelter
- Meeting room
- Workshop
- Accommodation
- Nursing
- Hospital

- Car parking shelter
- Storage hall
- Peace keeping
- Dining hall