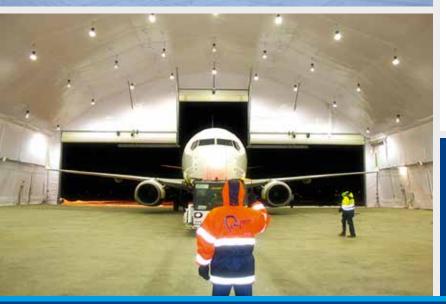

# Giertsen Hall NG7

#### Giertsen Hall NG7

We have delivered aircraft hangars to a number of large airlines, peace keeping and military organisations worldwide. Short installation and dismantle time and low costs are attractive advantages.

The aircraft hangar is mainly used for aircraft material storage and maintenance service but can also be customised to suit your need. It can house a 737W, amongst other.

GiertsenHall NG7 is an ideal and customised aircraft hangar