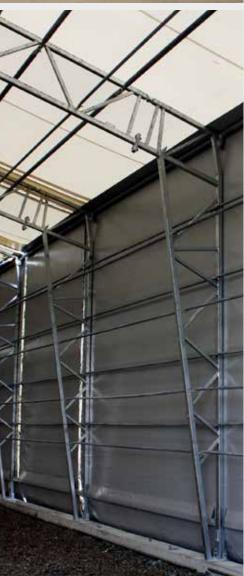

#### NG3 – a quick overview

- Cost effective
- Width:10, 12, 15, 20 and 25 meters
- Length: Unlimited, 4 meter modules, 5 meter modules for Africa
- Wall height: 3,4,5 and 6 meters
- Great storage and flexible logistics
- Fans and ventilation system available
- Various types of gates and personell entrances
- Quick installation
- Lightweight construction
- High quality canvas
- High re-sale value

#### GiertsenHall - The relocatable building system

NG3 suits you requirement for temporary or permanent storage or production location in most environments. The lightweight prefabricated construction is made of fire resisting and UV-protected canvas and high quality galvanised steel.

#### **CONSTRUCTION AND INSTALLATION**

Our in-house enginnering department can adapt all Giertsen halls to your needs, as well as local requirements and building regulations. Installation is easy, quick and safe and we offer supervisors or a full technical team for construction and dismantling on short noice.