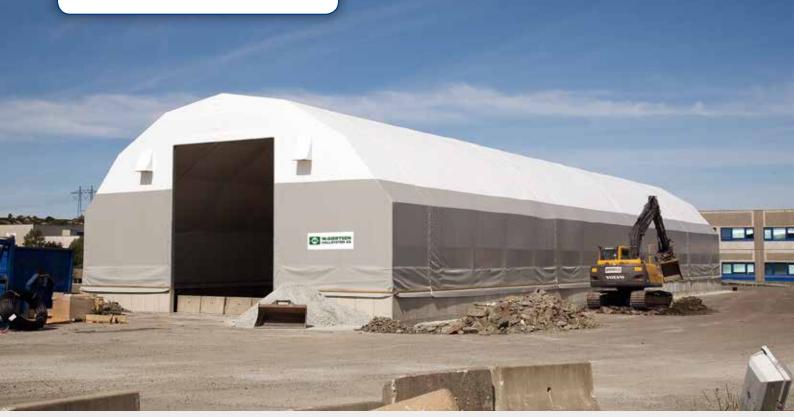

#### NG3 – a quick overview

- Cost effective
- Width:10, 12, 15, 20 and 25 meters
- Length: Unlimited, 4 meter modules, 5 meter modules for Africa
- Wall height: 3,4,5 and 6 meters
- Great storage and flexible logistics
- Fans and ventilation system available
- Various types of gates and personell entrances
- Quick installation
- Lightweight construction
- High quality canvas
- High re-sale value

#### GiertsenHall - The relocatable building system

NG3 suits you requirement for temporary or permanent storage or production location in most environments. The lightweight prefabricated construction is made of fire resisting and UV-protected canvas and high quality galvanised steel.

#### **CONSTRUCTION AND INSTALLATION**

Our in-house enginnering department can adapt all Giertsen halls to your needs, as well as local requirements and building regulations. Installation is easy, quick and safe and we offer supervisors or a full technical team for construction and dismantling on short noice.

#### **EXTRA OPTIONS**

Folding gates, uplift gates, windows, inner lining, insulation, heating, cooling, various etc. are optional according to your needs.