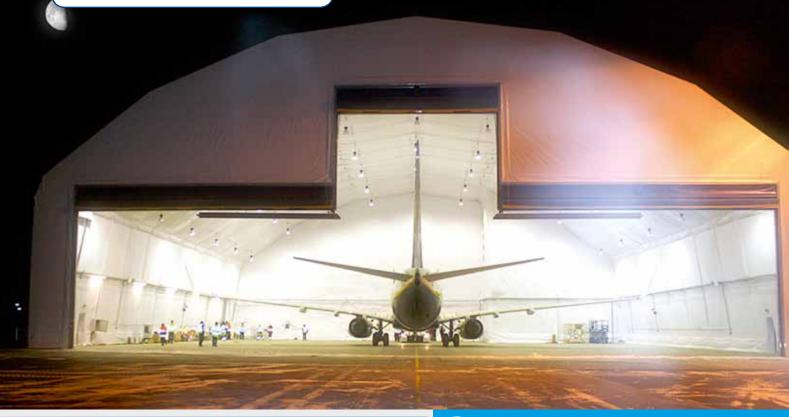

# Giertsen Hall NG7

#### Giertsen Hall NG7

We have delivered aircraft hangars to a number of large airlines, peace keeping and military organisations worldwide. Short installation and dismantle time and low costs are attractive advantages.

The aircraft hangar is mainly used for aircraft material storage and maintenance service but can also be customised to suit your need. It can house a 737W, amongst other.

GiertsenHall NG7 is an ideal and customised aircraft hangar