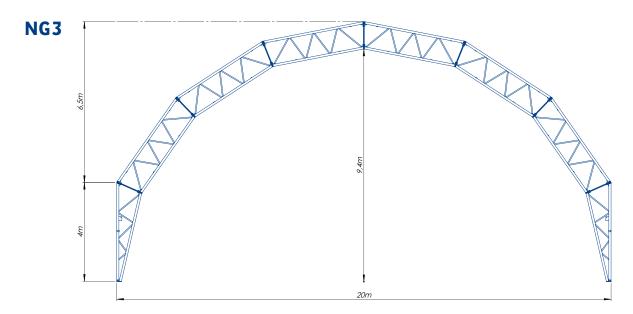

#### NG3 – a quick overview

- Cost effective
- Width:10, 12, 15, 20 and 25 meters
- Length: Unlimited, 4 meter modules, 5 meter modules for Africa
- Wall height: 3,4,5 and 6 meters
- Great storage and flexible logistics
- Fans and ventilation system available
- Various types of gates and personell entrances
- Quick installation
- Lightweight construction
- High quality canvas
- High re-sale value

### Different design for different needs

20 m span and 4 m wall - Basic Wind Speed of 30 m/s, Snow Load of 0 kN/m<sup>2</sup>, Service Load of 0,3 kN/m<sup>2</sup>

20 m span and 4 m wall - Basic Wind Speed of 30 m/s, Snow Load of 0 kN/m<sup>2</sup>, Service Load of 0,3 kN/m<sup>2</sup> (Africa model)

20 m span and 4 m wall - Basic Wind Speed of 30 m/s, Snow Load of 0 kN/m<sup>2</sup>, Service Load of 0,3 kN/m<sup>2</sup>