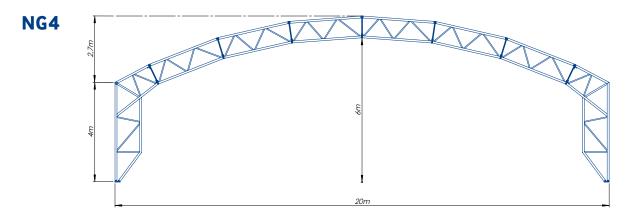

### Different design for different needs

20 m span and 4 m wall - Basic Wind Speed of 30 m/s, Snow Load of 0 kN/m<sup>2</sup>, Service Load of 0,3 kN/m<sup>2</sup>

20 m span and 4 m wall - Basic Wind Speed of 30 m/s, Snow Load of 0 kN/m<sup>2</sup>, Service Load of 0,3 kN/m<sup>2</sup> (Africa model)

20 m span and 4 m wall - Basic Wind Speed of 30 m/s, Snow Load of 0 kN/m<sup>2</sup>, Service Load of 0,3 kN/m<sup>2</sup>