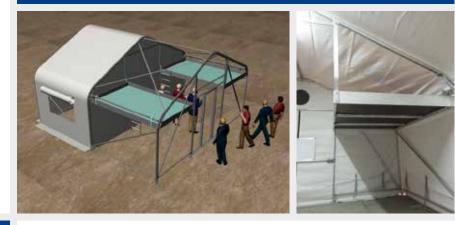

### NG1 Steel

- 10 x 24/32 m
- Galvanized steel frame
- Weight 2.750 kg
- Installation 6-8 persons 1 day
- Modules 4 m sections

#### **PVC cover**

- Flame retardant
- Snow-load 0,75kN
- Wind load 32 m/s
- Door opening 4,1 x 4 m

#### Storage space

Approximately 500 m<sup>3</sup> storage volume for 10x24 m

# New and improved installation manual

- Safe installation
- Fast installation
- Self-explaining illustrations
- Step by step" installation