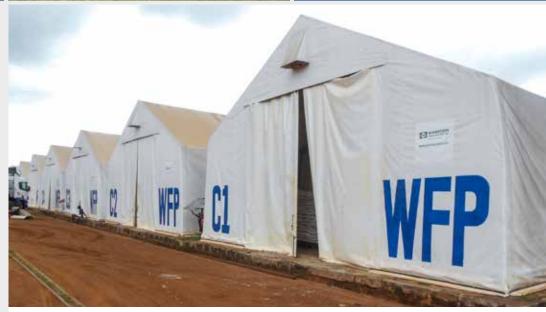

### NG1 Aluminum

- 10 x 24/32 m
- Aluminum frame
- Gross weight 1.600 kg
- Installation 4–6 persons 1 day
- Modules 4 m sections

- Designed according to the technical specification of World Food Programme (WFP)
- Rigid frame and fewer components makes logistics easier
- Easy, fast and safe installation
- Until 7 units in one 20" container

#### Features:

- 6 m wide and modular sections of
  3 meters starting from 6 m (6 x 6 m).
- Aluminum framework of high quality
- PVC fabric, flame retardant
- With or without windows
- Two folding doors 2 x 2 m is standard
- Withstand windload of 30 m/s
- 6x6 m 36 sq.m: 410 kg: 20 units/20′ container
- 6x9 m 54 sq.m: 520 kg: 16 units/20′ container
- 6x12 m 72 sq.m: 630 kg: 14 units/20′ container
- 6x15 m 90 sq.m: 740 kg. 14 units/20′ container
- Fast, easy and safe installation

Designed according to the technical specification of World Food Programme (WFP)